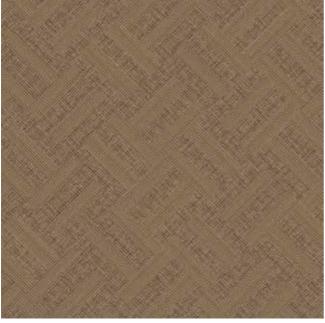

COLOUR 8114008 DALE WEAVE INSTALLED DESIGN BY TILE

PRODUCT WW865 COLOUR 8110003 HIGHLAND WARP PRODUCT WW895 COLOUR 8114003 HIGHLAND WEAVE INSTALLED DESIGN BY TILE

PRODUCT WW880 COLOUR 8112006 NATURAL LOOM PRODUCT WW895 COLOUR 8114006 AUTUMN WEAVE INSTALLED DESIGN BY TILE