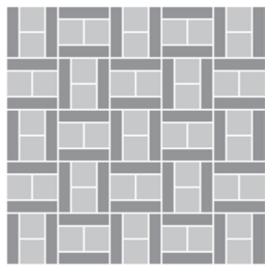

 PRODUCT
 WW865
 COLOUR 8110005
 FUCHSIA
 WARP

 PRODUCT
 WW880
 COLOUR 8112005
 BROWN LOOM
 INSTALLED
 DESIGN BY TILE

PRODUCT WW880 COLOUR 8112006 NATURAL LOOM PRODUCT SCOTTISH SETT COLOUR 8151006 PLAID NATURAL INSTALLED DESIGN BY TILE

COLOUR 8114008 DALE WEAVE INSTALLED DESIGN BY TILE

PRODUCT WW865 COLOUR 8110003 HIGHLAND WARP PRODUCT WW895 COLOUR 8114003 HIGHLAND WEAVE INSTALLED DESIGN BY TILE

PRODUCT WW880 COLOUR 8112006 NATURAL LOOM PRODUCT WW895 COLOUR 8114006 AUTUMN WEAVE INSTALLED DESIGN BY TILE