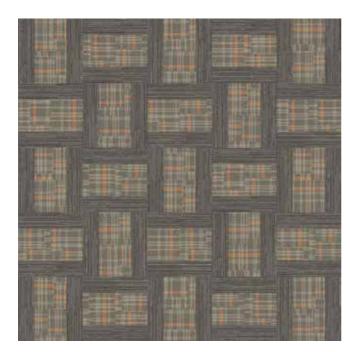

 PRODUCT
 WW865
 COLOUR 8110005
 FUCHSIA
 WARP

 PRODUCT
 WW880
 COLOUR 8112005
 BROWN LOOM
 INSTALLED
 DESIGN BY TILE

PRODUCT WW880 COLOUR 8112006 NATURAL LOOM PRODUCT SCOTTISH SETT COLOUR 8151006 PLAID NATURAL INSTALLED DESIGN BY TILE

COLOUR 8114008 DALE WEAVE INSTALLED DESIGN BY TILE

PRODUCT WW865 COLOUR 8110003 HIGHLAND WARP PRODUCT WW895 COLOUR 8114003 HIGHLAND WEAVE INSTALLED DESIGN BY TILE

PRODUCT WW880 COLOUR 8112006 NATURAL LOOM PRODUCT WW895 COLOUR 8114006 AUTUMN WEAVE INSTALLED DESIGN BY TILE